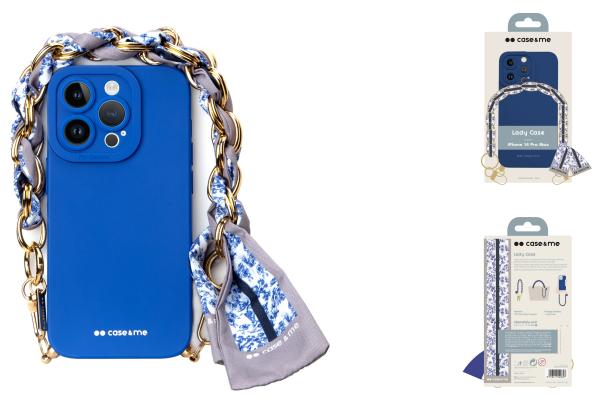

#### A COVER BURSTING WITH STYLE

The *wrist chain case for iPhone 14 Pro Max* is an accessory that will allow you to better protect your device and **enhance your style** with charm, elegance, and vitality.

#### THE PERFECT CASE FOR YOUR SMARTPHONE

The cover is made of TPU, a **soft and flexible** material that allows for easy attachment to your mobile phone (and removal, as required). The shell of your phone is **protected from minor bumps and scratches** and you can freely use your device's display.

#### CHAIN WITH FOULARD: A FASHIONABLE TOUCH

The chain with foulard and intertwined rings gives the **case a chic look**. Fixed to the base of the case, it can be used as **a wrist bracelet**, allowing you to carry your smartphone with you at all times. So you can always capture the moment without having to take it out of your purse or pocket: take the perfect selfie or immortalise the perfect moment **without wasting time**.

#### WEARABLE AND LIFESTYLE: OTHER USES

The chain shines with its own light as it is **removable** from the cover. You can use it as **key holder** or attach it to the handle of your favourite handbag as an accessory. This makes the necklace the perfect **decorative accessory** for emphasising your style thanks to **its on-trend patterns**.

#### **KEY FEATURES:**

- Flexible and soft cover
- Removable chain with intertwined rings
- Soft fabric foulard

iPhone 14 Pro Max cover with wrist chain and foulard  $\ensuremath{\mathsf{SKU: CMCOVFIP1467PB}}$ 

### **Technical data**

Color: blue EAN: 8018417420627 SKU: CMCOVFIP1467PB Weight: 20 g Material: Polyester, TPU, Zinc Alloy