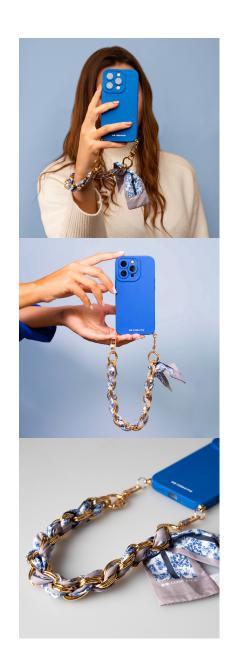

#### CHAIN WITH FOULARD: A FASHIONABLE TOUCH

The chain with foulard and intertwined rings gives the **case a chic look**. Fixed to the base of the case, it can be used as **a wrist bracelet**, allowing you to carry your smartphone with you at all times. So you can always capture the moment without having to take it out of your purse or pocket: take the perfect selfie or immortalise the perfect moment **without wasting time**.

#### WEARABLE AND LIFESTYLE: OTHER USES

The chain shines with its own light as it is **removable** from the cover. You can use it as **key holder** or attach it to the handle of your favourite handbag as an accessory. This makes the necklace the perfect **decorative accessory** for emphasising your style thanks to **its on-trend patterns**.