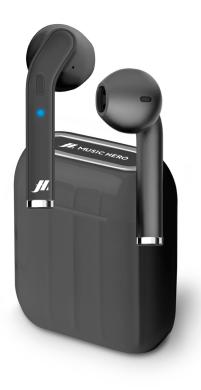

## Style – True Wireless Stereo twin earphones

## Wireless stereo earphones with 300mAh charging base, multifunction buttons for music and calls

WIRELESS: these earphones connect to each other and to your phone via Bluetooth, ensuring optimum compatibility with your various devices.

CHARGING CASE: the base enables you to store the earphones and charge them by inserting them into the appropriate slots.

AUTOMATIC POWER ON: the earphones turn on as soon as you take them out of the case, ready for use.

MUSIC AND CALLS: the multifunction buttons allow you to manage your tracks or redial the last number.

COMFORT: extremely lightweight with a modern, half in-ear design, making them comfortable to use all day long.