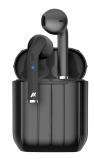

CHARGING CASE: the base enables you to store the earphones and charge them by inserting them into the appropriate slots.

AUTOMATIC POWER ON: the earphones turn on as soon as you take them out of the case, ready for use.

MUSIC AND CALLS: the multifunction buttons allow you to manage your tracks or redial the last number.

COMFORT: extremely lightweight with a modern, half in-ear design, making them comfortable to use all day long.