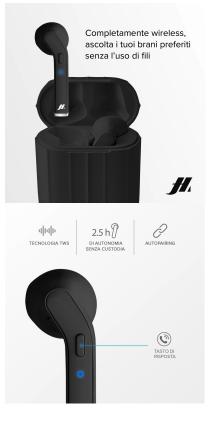

## Wireless stereo earphones with 300mAh charging base, multifunction buttons for music and calls

WIRELESS: these earphones connect to each other and to your phone via Bluetooth, ensuring optimum compatibility with your various devices.

CHARGING CASE: the base enables you to store the earphones and charge them by inserting them into the appropriate slots.

AUTOMATIC POWER ON: the earphones turn on as soon as you take them out of the case, ready for use.

MUSIC AND CALLS: the multifunction buttons allow you to manage your tracks or redial the last number.

COMFORT: extremely lightweight with a modern, half in-ear design, making them comfortable to use all day long.

## **Technical data**

Color: black EAN: 8018417300660 SKU: MHTWSSTYLEBTK Weight: 50 g Frequency: 20 Hz-20kHz Sensitivity: 90 dB Standby time: 24 hours Talking time: 2.5 hours Frequency range: 20 Hz - 20 KHz Operative range: 10 m Recharging time: 1 hour Recharging cable: Micro USB Number of buttons: 1 (Multifunction) Speaker impedence: 32 Ohm Listening to music: 2,5 hours Transmission distance: Up to 10m in open space Speaker frequency response: 20 Hz - 20 kHz LED: 1 for status Battery: 300 mAh Buttons: 1 for end / Answer call Microphone: Dual microphone integrated Technology: Wireless V 5.0 Power connector: Micro-USB Included accessories: Charging cable, Charging cradle Sound mode (mono/stereo): Stereo Audio sound (mono/stereo): Stereo Number of connections: 1 Charging base capacity: 300 mAh