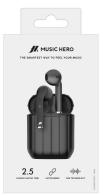

## **Technical data**

Color: black EAN: 8018417300660 SKU: MHTWSSTYLEBTK Weight: 50 g Frequency: 20 Hz-20kHz Sensitivity: 90 dB Standby time: 24 hours Talking time: 2.5 hours Frequency range: 20 Hz - 20 KHz Operative range: 10 m Recharging time: 1 hour Recharging cable: Micro USB Number of buttons: 1 (Multifunction) Speaker impedence: 32 Ohm Listening to music: 2,5 hours Transmission distance: Up to 10m in open space Speaker frequency response: 20 Hz - 20 kHz LED: 1 for status Battery: 300 mAh Buttons: 1 for end / Answer call Microphone: Dual microphone integrated Technology: Wireless V 5.0 Power connector: Micro-USB Included accessories: Charging cable, Charging cradle Sound mode (mono/stereo): Stereo Audio sound (mono/stereo): Stereo Number of connections: 1 Charging base capacity: 300 mAh