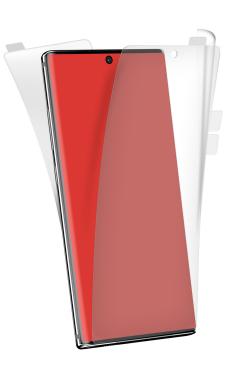

#### Non-slip transparent protective film with spatula to fully protect your Samsung Galaxy Note 10

Full Body 360° is the product that protects not only the screen but also the back of your Samsung Galaxy Note 10.

The kit contains **two non-slip transparent films** to apply to the screen and back of your device. Full protection from knocks and scratches on both sides of your smartphone.

The product comes with a **soft spatula** to help you apply the films. This accessory **fits perfectly on to the screen and around the edges**.