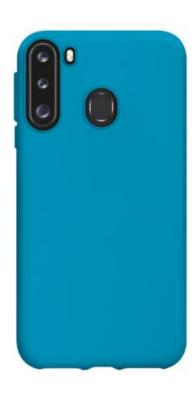

## Fluorescent cover in light, soft to the touch material, for Samsung Galaxy A21, blue colour

Carefree look, soft and light: the School cover offers trendy protection that highlights the style of your Samsung Galaxy A21.

This case is made with a special rubberized coating (TPU) that makes it foldable; it is soft to the touch but non-slip at the same time. **The cover can be easily applied and removed** in a few seconds.

Its rubberized coating makes the School cover the right accessory to protect your device **from bumps and scratches** without relinquishing that touch of cool. The power and volume keys are covered while remaining conveniently usable.

The fluorescent colours that characterize this range of covers have an irresistible appeal. Flaunt your School cover at a party, at a dinner or while having drinks with friends: its **flamboyant, bright colours will immediately stand out**.

The sober and minimal lines of the case **underline the beauty** of your Samsung Galaxy A21 without affecting its style.

Features:

- Fluorescent cover
- · Made of soft TPU with a special rubberized coating
- Anti-slip