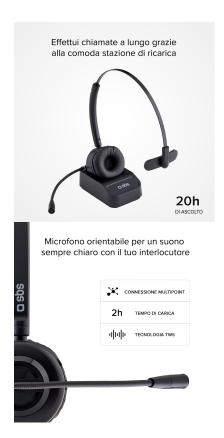

#### **WIRELESS MONO HEADSET**

With this **mono** headset from our Workline range, calls, webinars and online classes will be completely hassle-free and **cable free**. Take advantage of the wireless feature on your Samsung, Apple, Oppo, Huawei or Xiaomi **smartphone**, **laptop or tablet**: simply pair the headset through the settings on your device to start using it straight away. Thanks to its **10 metre operating range**, you can walk away from your device without worrying about interrupting communication.

#### **MULTIPOINT**

Multipoint technology steps your time at the office up a gear. You can connect **to two devices at once** so you can, for instance, stay connected to both your PC and phone without having to disconnect every time you receive a call.

#### **CHARGING STATION INCLUDED**

This mono headset provides **20 hours of use** and **200 hours on standby**. When the battery is flat, place it in its handy charging station which **recharges it 100% in just 2 hours**.

#### LIGHT AND COMFORTABLE

Its **adjustable mic boom and padded earcup** ensure you are comfortable even through long days of work and study. Its **swivel microphone** ensures smooth communication and can be set to **mute** at any time if needed.

### Technical data

Standby time: 200 hours Talking time: 20 hours

Frequency range: 20 Hz - 20 KHz Operative range: Up to 10 m Recharging time: 2 hours

Battery: 250 mAh Buttons: Multifunction Microphone: Separated Technology: Multipoint