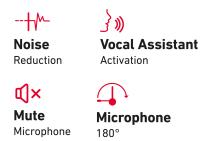

#### LIGHT AND COMFORTABLE

Its **adjustable mic boom and padded earcup** ensure you are comfortable even through long days of work and study. Its **swivel microphone** ensures smooth communication and can be set to **mute** at any time if needed.

#### **CONTROLS**

Using the **buttons on the earcup** you can **control volume** from the headset itself. You can also **turn on the voice-activated assistant**, so you can request calls hands-free.