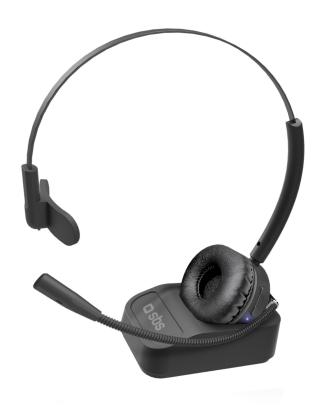

#### **WIRELESS MONO HEADSET**

With this **mono** headset from our Workline range, calls, webinars and online classes will be completely hassle-free and **cable free**. Take advantage of the wireless feature on your Samsung, Apple, Oppo, Huawei or Xiaomi **smartphone**, **laptop or tablet**: simply pair the headset through the settings on your device to start using it straight away. Thanks to its **10 metre operating range**, you can walk away from your device without worrying about interrupting communication.

#### LIGHT AND COMFORTABLE

Its **adjustable mic boom and padded earcup** ensure you are comfortable even through long days of work and study. Its **swivel microphone** ensures smooth communication and can be set to **mute** at any time if needed.

#### **CONTROLS**

Using the **buttons on the earcup** you can **control volume** from the headset itself. You can also **turn on the voice-activated assistant**, so you can request calls hands-free.

#### **INCLUDES:**

- 1 x mono headset
- 1 x charging station
- 1 x USB to USB-C charging cable
- 1 x instruction manual

Wireless Mono Headset with charging base SKU: TESMMONOHEADBTK