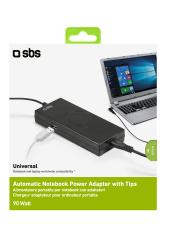

## Portable 90W power supply for notebooks with adapters

SKU: TTADAPTNB90W

## A power adapter for Notebooks with 12 connectors that feature European plugs

What makes this adapter so convenient? The single cable with 12 connectors. It is ideal for anyone who uses several notebooks in their home.

Before purchasing, check whether it is compatible with your notebook by consulting the technical details. Features:

Output Power: 90 WPower cord: 100 cm

• Connector cable to the notebook: 120 cm

12 connectorsEuropean plug