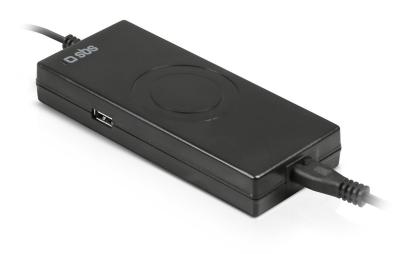

## Portable 90W power supply for notebooks with adapters

SKU: TTADAPTNB90W

## A power adapter for Notebooks with 12 connectors that feature European plugs

What makes this adapter so convenient? The single cable with 12 connectors. It is ideal for anyone who uses several notebooks in their home.

Before purchasing, check whether it is compatible with your notebook by consulting the technical details. Features:

Output Power: 90 WPower cord: 100 cm

• Connector cable to the notebook: 120 cm

12 connectorsEuropean plug