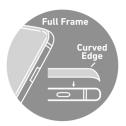

It adheres perfectly to the display of your Huawei P40, freeing space for the for the camera, microphone and sensors.

It has been specially designed to **absorb impacts** and ensure a perfect display while **rounded edges** allow the screen protector to adhere to the smartphone screen.

#### Features:

\_x000D\_

• Material: toughened glass and silicone

\_x000D

• Curved edges to protect the entire display

\_x000D\_

Shock proof and scratch resistant

\_x000D\_