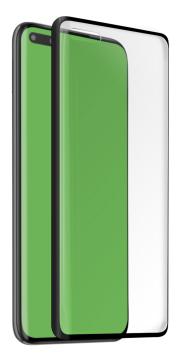

### A protective film made from tempered glass for Huawei P40, black color

This special **protective film**, which is actually made from **tempered glass**, provides protection for your Huawei P40 from **bumps** and **scratches**.

It adheres perfectly to the display of your Huawei P40, freeing space for the for the camera, microphone and sensors.

It has been specially designed to **absorb impacts** and ensure a perfect display while **rounded edges** allow the screen protector to adhere to the smartphone screen.

#### Features:

\_x000D\_

• Material: toughened glass and silicone

\_x000D

• Curved edges to protect the entire display

\_x000D\_

Shock proof and scratch resistant

\_x000D\_