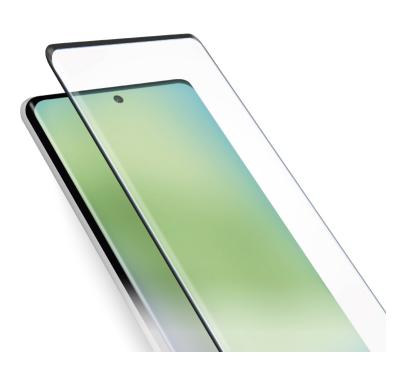

## A protective film made from tempered glass for Realme 11 Pro/11 Pro+, black color

This special **protective film**, which is actually made from **tempered glass**, provides protection for your **Realme 11 Pro/11 Pro+** from **bumps** and **scratches**.

It adheres perfectly to the display of your Realme 11 Pro/11 Pro+, freeing space for the for the camera, microphone and sensors. It has been specially designed to **absorb impacts** and ensure a perfect display while **rounded edges** allow the screen protector to adhere to the smartphone screen.

The film is covered with a special **oil-repellent coating** that makes annoying spots on the screen appear less visible. Applying this protective film is **extremely simple**: use the two cloths included in the package (one wet and one dry) to clean and dry the screen. Then, gently press the protective film onto the screen, paying particular attention to the corners. **Features:** 

- Material: toughened glass and silicone
- Curved edges to protect the entire display
- Shock proof and scratch resistant

4D Full Glass Screen Protector for Realme 11 Pro/11 Pro+ SKU: TESCR4DRE11P