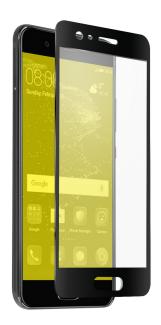

### A black protective film in tempered glass with silicone edges for Huawei P10

The **Full Cover glass screen protector** is the perfect accessory to protect your **Huawei P10** from minor bumps and scratches. This protective film made of **tempered glass** adheres perfectly to the display of your smartphone while leaving apertures free for the camera, sensors and microphone.

The **silicone edges** and **rounded corners** allow this screen protector to adhere perfectly to your device. The screen will thus be protected from impacts and dust infiltration, without losing the touch functions of the screen.

#### Features:

- · Material: tempered glass and silicone
- Rounded corners
- Silicone edges for total display protection
- Resistant to minor impacts and scratches

Full Cover Glass Screen Protector for Huawei P10 SKU: TESCREENFCHUP10K