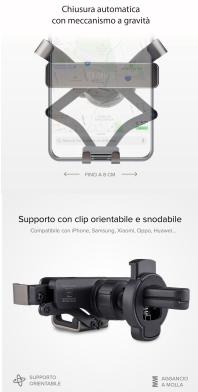

#### **MAXIMUM STABILITY**

This **car mount** is designed to provide your **smartphone** with optimal stability whether it's Apple, Samsung, Huawei, Xiaomi or Oppo. Its auto-lock adapts to your device perfectly while its clip allows you to attach it to the **air vent** with ease.

### **AUTO LOCK**

With its **gravity mechanism**, all you have to do is rest your smartphone on the grip: its arms extend automatically and wrap around it. When you lift your device, the arms do the opposite, releasing it.

## **ADJUSTABLE AND TILTABLE**

The clip can be adjusted and tilted so you can always have your phone in the best position for **facial recognition**. You won't get distracted while driving even if your phone enters standby.