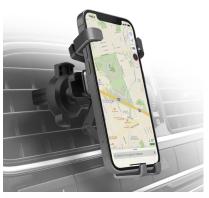

#### **MAXIMUM STABILITY**

This **car mount** is designed to provide your **smartphone** with optimal stability whether it's Apple, Samsung, Huawei, Xiaomi or Oppo. Its auto-lock adapts to your device perfectly while its clip allows you to attach it to the **air vent** with ease.

### **AUTO LOCK**

With its **gravity mechanism**, all you have to do is rest your smartphone on the grip: its arms extend automatically and wrap around it. When you lift your device, the arms do the opposite, releasing it.

## **ADJUSTABLE AND TILTABLE**

The clip can be adjusted and tilted so you can always have your phone in the best position for **facial recognition**. You won't get distracted while driving even if your phone enters standby.