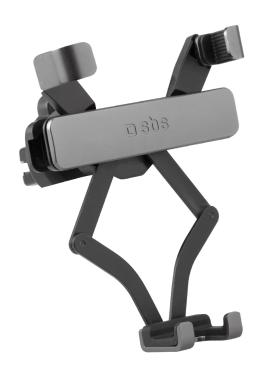

#### **MAXIMUM STABILITY**

This **car mount** is designed to provide your **smartphone** with optimal stability whether it's Apple, Samsung, Huawei, Xiaomi or Oppo. Its auto-lock adapts to your device perfectly while its clip allows you to attach it to the **air vent** with ease.

### **AUTO LOCK**

With its **gravity mechanism**, all you have to do is rest your smartphone on the grip: its arms extend automatically and wrap around it. When you lift your device, the arms do the opposite, releasing it.

### **DESIGN AND DIMENSIONS**

The **metal** design gives this accessory a minimalist touch and makes it smooth under hand.

The **exclusive SBS design** makes this accessory unique and priceless.