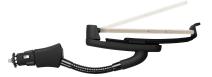

#### Smartphone car holder with lightning connector and 1 USB extra port 1 A

The new car holder SBS not only supports your iPhone but also charging the device. Eventually there will be more annoying cables on your car but only one accessory that will meet all your needs. This support is indicated for iPhone up to 5.5 inches. Support rotates 180° and has adjustable outlets. Car holder SBS charge two devices simultaneously, one with a lightning connector integrated in the holder, plus a USB port built into the cigarette lighter socket.

### **Technical data**

Rotation: 180° Coupling mode: Accendisigari Input: DC 12/24V Output: DC 5V + 1.5A USB Connector: Lightning + USB female Included accessories: USB/Micro USB cable EAN: 8018417211669 SKU: TESUPPLIGHTNING Weight: 132 g