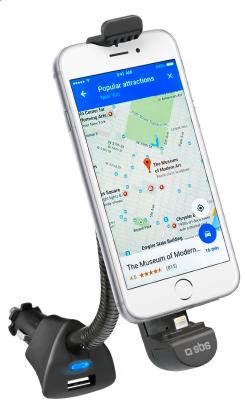

#### Smartphone car holder with lightning connector and 1 USB extra port 1 A

The new car holder SBS not only supports your iPhone but also charging the device. Eventually there will be more annoying cables on your car but only one accessory that will meet all your needs. This support is indicated for iPhone up to 5.5 inches. Support rotates 180° and has adjustable outlets. Car holder SBS charge two devices simultaneously, one with a lightning connector integrated in the holder, plus a USB port built into the cigarette lighter socket.

Features:

- Car holder
- Charge lightning
- Charge USB
- Rotate 180°
- Ideal for iPhone up to 5.5'