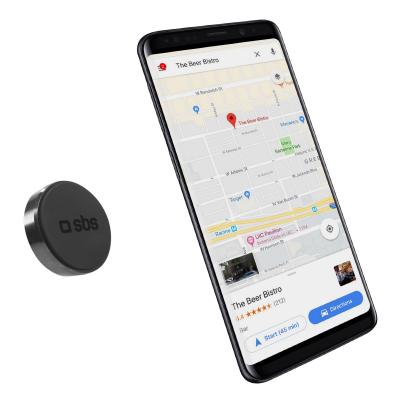

### Magnetic car holder with adhesive, 2 metal plates supplied

Drive in complete safety thanks to this *Tiny universal car holder*.

You can place your smartphone on the dashboard thanks to the **adhesive attachment** of this useful accessory. Check maps and view incoming calls without taking your hands off the steering wheel.

Use the two metal plates to keep your device secure. The **circular plate** is designed to directly attach your smartphone to the magnet, while the **rectangular** one is positioned inside the cover or the battery slot.

The stylish **brushed metal finish** and compact dimensions make this product an indispensable travel companion for tackling long journeys without a care.