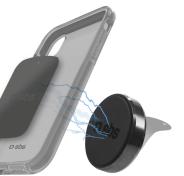

### Magnetic car holder with adhesive, 2 metal plates supplied

Drive in complete safety thanks to this *Tiny universal car holder*.

You can place your smartphone on the dashboard thanks to the **adhesive attachment** of this useful accessory. Check maps and view incoming calls without taking your hands off the steering wheel.

Use the two metal plates to keep your device secure. The **circular plate** is designed to directly attach your smartphone to the magnet, while the **rectangular** one is positioned inside the cover or the battery slot.

The stylish **brushed metal finish** and compact dimensions make this product an indispensable travel companion for tackling long journeys without a care.