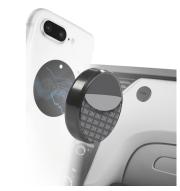

Use the two metal plates to keep your device secure. The **circular plate** is designed to directly attach your smartphone to the magnet, while the **rectangular** one is positioned inside the cover or the battery slot.