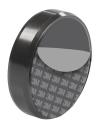

Use the two metal plates to keep your device secure. The **circular plate** is designed to directly attach your smartphone to the magnet, while the **rectangular** one is positioned inside the cover or the battery slot.

#### Features:

- Diameter: 25 mm
- Adhesive attachment for the dashboard
- Magnet connection
- Brushed metal finish
- 2 metal plates (1 round and 1 rectangular) included

## Technical data

Size: Diameter: 25 mm Coupling: Magnetic

Coupling mode: sticker attachment Suited for: Universal for Smartphone Finishing/Feature: in brushed metal Included accessories: 2 metal plates