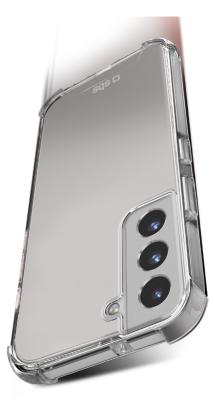

#### LIGHTWEIGHT, TRANSPARENT AND ULTRA RESISTANT

The Extreme X4 cover is perfect for protecting Samsung Galaxy S22 from bumps and scratches. It wraps around your smartphone perfectly without making it look bulky, and with its **transparent** design, you won't even notice it's there. The **materials** with which it is made (**TPU, TPE and PC**) make the Extreme X4 cover an **excellent combination of resistance** and lightness.

It also protects the **camera area protected** but at the same time ensuring that photos and videos are always created smoothly through the **rear** holes.

#### IT HAS PASSED DROP TESTS FROM A HEIGHT OF UP TO 4 METRES

The **cover Extreme X4** has passed specific tests that have certified its **resistance to falls from a height of up to 4 metres**. The particular **reinforced edges**, in fact, cushion the blow distributing it throughout the cover.

The **edges also cover the side buttons** offering complete protection for your phone without making it less practical to use. **KEY FEATURES:** 

- certified by drop tests from a height of up to 4 metres
- camera holes
- material: TPU, TPE and PC
- reinforced edges