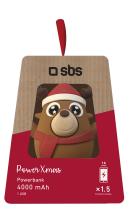

## Christmas power bank with Rudolph the Red Nosed Reindeer design

SKU: TTBB4CHRRUDOLPH

# Portable 4000mAh battery charger, featuring 1 Micro USB input and 1 1A USB output, with Christmas theme

Bring energy to your Christmas with the **Rudolph the Red Nosed Reindeer power bank**.

The **gift packaging** makes this the perfect present for surprising your loved ones. This 4,000mAh battery charger is the ideal accessory for easily recharging smartphones or earphones.

The power bank is characterised by a fun design that evokes all the magic of the Christmas period. Using the **1A USB output**, you can charge your device: in 30 minutes, your device's level of charge will be **25**%\*.