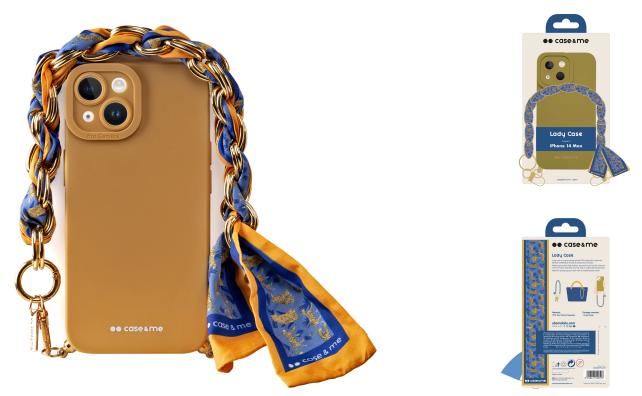

#### A COVER BURSTING WITH STYLE

The *wrist chain case for iPhone 14 Plus* is an accessory that will allow you to better protect your device and **enhance your style** with charm, elegance, and vitality.

#### THE PERFECT CASE FOR YOUR SMARTPHONE

The cover is made of TPU, a **soft and flexible** material that allows for easy attachment to your mobile phone (and removal, as required). The shell of your phone is **protected from minor bumps and scratches** and you can freely use your device's display.

#### CHAIN WITH FOULARD: A FASHIONABLE TOUCH

The chain with foulard and intertwined rings gives the **case a chic look**. Fixed to the base of the case, it can be used as **a wrist bracelet**, allowing you to carry your smartphone with you at all times. So you can always capture the moment without having to take it out of your purse or pocket: take the perfect selfie or immortalise the perfect moment **without wasting time**.

#### WEARABLE AND LIFESTYLE: OTHER USES

The chain shines with its own light as it is **removable** from the cover. You can use it as **key holder** or attach it to the handle of your favourite handbag as an accessory. This makes the necklace the perfect **decorative accessory** for emphasising your style thanks to **its on-trend patterns**.

#### **KEY FEATURES:**

- Flexible and soft cover
- Removable chain with intertwined rings
- Soft fabric foulard

iPhone 14 Plus cover with wrist chain and foulard  $\ensuremath{\mathsf{SKU: CMCOVFIP1467Y}}$ 

### **Technical data**

Color: yellow EAN: 8018417420597 SKU: CMCOVFIP1467Y Weight: 20 g Material: Polyester, TPU, Zinc Alloy