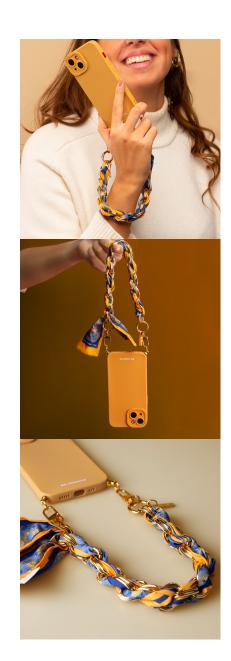

#### CHAIN WITH FOULARD: A FASHIONABLE TOUCH

The chain with foulard and intertwined rings gives the **case a chic look**. Fixed to the base of the case, it can be used as **a wrist bracelet**, allowing you to carry your smartphone with you at all times. So you can always capture the moment without having to take it out of your purse or pocket: take the perfect selfie or immortalise the perfect moment **without wasting time**.

#### WEARABLE AND LIFESTYLE: OTHER USES

The chain shines with its own light as it is **removable** from the cover. You can use it as **key holder** or attach it to the handle of your favourite handbag as an accessory. This makes the necklace the perfect **decorative accessory** for emphasising your style thanks to **its on-trend patterns**.