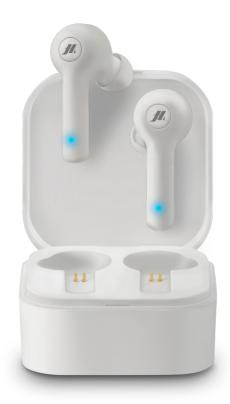

## True Wireless Stereo earphones with multifunction buttons for music and calls, white

- 400 mAh charging base: insert the earphones and recharge them completely in about 90 minutes, without wires.
- Automatic on/off system: simply remove the earphones from the base to activate them and, once you have finished using them, put them back in to switch them off.
- Top-of-the-line audio quality: distortion is reduced to a minimum to ensure a clean sound both when you are on the phone and when you listen to music.
- Stereo sound even during calls.
- Built-in microphone and multifunction key to manage calls and music. Indeed, it is possible to pause, go to the next song, refuse a phone call or recall the last number.

## Technical data

Standby time: 100 hours Talking time: 2 hours

Recharging time: about 1.5 hours
Recharging cable: USB - Micro USB Cable

Listening to music: 2,5 hours Battery: Lithium polymer battery

Buttons: Multifunction Microphone: Integrated

Included accessories: 6 silicone rubber ear tips, Charging cable, Charging cradle

Sound mode (mono/stereo): Stereo

Color: white

EAN: 8018417273117 SKU: MHLIGHBTTWSW

Weight: 67 g

Charging base capacity: 400 mAh