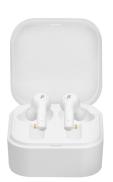

## True Wireless Stereo earphones with multifunction buttons for music and calls, white

- 400 mAh charging base: insert the earphones and recharge them completely in about 90 minutes, without wires.
- Automatic on/off system: simply remove the earphones from the base to activate them and, once you have finished using them, put them back in to switch them off.
- Top-of-the-line audio quality: distortion is reduced to a minimum to ensure a clean sound both when you are on the phone and when you listen to music.
- Stereo sound even during calls.
- Built-in microphone and multifunction key to manage calls and music. Indeed, it is possible to pause, go to the next song, refuse a phone call or recall the last number.

Included accessories: 6 silicone rubber ear tips, Charging cable, Charging cradle

Sound mode (mono/stereo): Stereo

Color: white

EAN: 8018417273117 SKU: MHLIGHBTTWSW

Weight: 67 g

Charging base capacity: 400 mAh