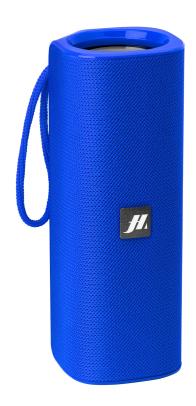

## Pump - 6W speaker with strap and designed fabric

SKU: MHSPEAKPUMPB

DURATION AND CHARGING: when fully charged, the speaker functions autonomously for 3.5 hours; for charging, use the Micro USB input the speaker is equipped with

STYLE AND PRACTICALITY: the speaker is equipped with a strap to attach it to a backpack or to the hook of an umbrella; it also has a fabric design that enhances its modern lines