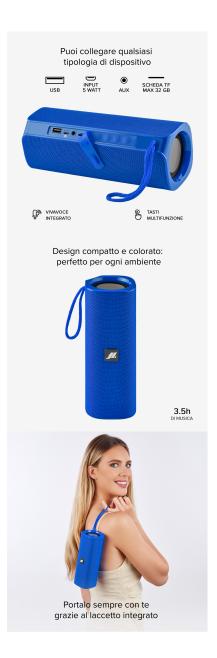

## Wireless speaker with slot for TF Card up to 32GB, USB key and AUX cable, blue

FOR EXTERNAL MEMORY: The speaker is equipped with an input to read music on a USB stick and a port dedicated to a TF Card of up to 32 GB where it has your playlist

WIRELESS CONNECTION: the speaker is compatible with a wide range of devices that support wireless technology such as smartphones, PCs and tablets

TURN UP THE VOLUME: captivating bass, clear and powerful sound will liven up parties and other fun times

DURATION AND CHARGING: when fully charged, the speaker functions autonomously for 3.5 hours; for charging, use the Micro USB input the speaker is equipped with

STYLE AND PRACTICALITY: the speaker is equipped with a strap to attach it to a backpack or to the hook of an umbrella; it also has a fabric design that enhances its modern lines