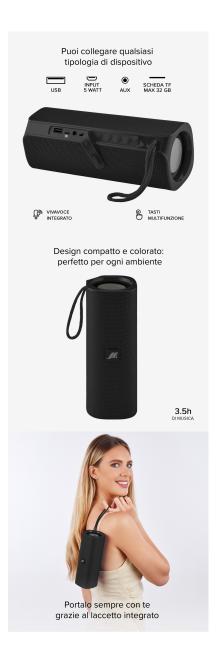

## Wireless speaker with slot for TF Card up to 32GB, USB key and AUX cable, black

FOR EXTERNAL MEMORY: The speaker is equipped with an input to read music on a USB stick and a port dedicated to a TF Card of up to 32 GB where it has your playlist

WIRELESS CONNECTION: the speaker is compatible with a wide range of devices that support wireless technology such as smartphones, PCs and tablets

TURN UP THE VOLUME: captivating bass, clear and powerful sound will liven up parties and other fun times

DURATION AND CHARGING: when fully charged, the speaker functions autonomously for 3.5 hours; for charging, use the Micro USB input the speaker is equipped with

STYLE AND PRACTICALITY: the speaker is equipped with a strap to attach it to a backpack or to the hook of an umbrella; it also has a fabric design that enhances its modern lines