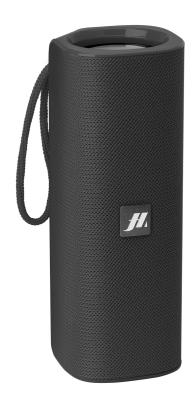

## Pump - 6W speaker with strap and designed fabric

SKU: MHSPEAKPUMPK

DURATION AND CHARGING: when fully charged, the speaker functions autonomously for 3.5 hours; for charging, use the Micro USB input the speaker is equipped with

STYLE AND PRACTICALITY: the speaker is equipped with a strap to attach it to a backpack or to the hook of an umbrella; it also has a fabric design that enhances its modern lines