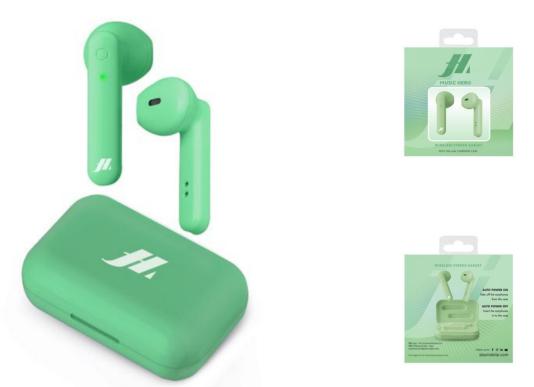

### True Wireless Stereo half in-ear earphones with microphone and answer/end call button, light green

WIRELESS: these earphones connect to each other and to your phone via Bluetooth, ensuring optimum compatibility with your various devices.

CHARGING CASE: the base enables you to store the earphones and charge them by inserting them into the appropriate slots.

AUTOMATIC POWER ON: the earphones turn on as soon as you take them out of the case, ready for use.

MUSIC AND CALLS: the multifunction buttons allow you to manage your tracks, adjust the volume, use the voice assistant or redial the last number.

COMFORT: extremely lightweight with a modern, half in-ear design, making them comfortable to use all day long.