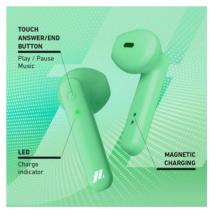

CHARGING CASE: the base enables you to store the earphones and charge them by inserting them into the appropriate slots.

AUTOMATIC POWER ON: the earphones turn on as soon as you take them out of the case, ready for use.

MUSIC AND CALLS: the multifunction buttons allow you to manage your tracks, adjust the volume, use the voice assistant or redial the last number.

COMFORT: extremely lightweight with a modern, half in-ear design, making them comfortable to use all day long.