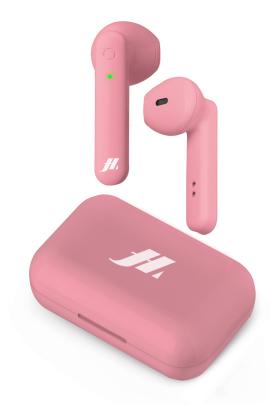

## TWS Beat - Twin earphones with automatic ON-OFF and charging case

SKU: MHTWSBEATBTP

## True Wireless Stereo half in-ear earphones with microphone and answer/end call button, pink

WIRELESS: these earphones connect to each other and to your phone via Bluetooth, ensuring optimum compatibility with your various devices.

CHARGING CASE: the base enables you to store the earphones and charge them by inserting them into the appropriate slots.

AUTOMATIC POWER ON: the earphones turn on as soon as you take them out of the case, ready for use.

MUSIC AND CALLS: the multifunction buttons allow you to manage your tracks, adjust the volume, use the voice assistant or redial the last number.

COMFORT: extremely lightweight with a modern, half in-ear design, making them comfortable to use all day long.