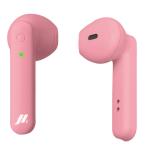

## True Wireless Stereo half in-ear earphones with microphone and answer/end call button, pink

WIRELESS: these earphones connect to each other and to your phone via Bluetooth, ensuring optimum compatibility with your various devices.

MUSIC AND CALLS: the multifunction buttons allow you to manage your tracks, adjust the volume, use the voice assistant or redial the last number.

COMFORT: extremely lightweight with a modern, half in-ear design, making them comfortable to use all day long.