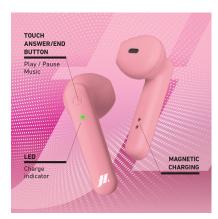

## True Wireless Stereo half in-ear earphones with microphone and answer/end call button, pink

WIRELESS: these earphones connect to each other and to your phone via Bluetooth, ensuring optimum compatibility with your various devices.

MUSIC AND CALLS: the multifunction buttons allow you to manage your tracks, adjust the volume, use the voice assistant or redial the last number.

COMFORT: extremely lightweight with a modern, half in-ear design, making them comfortable to use all day long.

LED: 1 for status Battery: 300 mAh

Buttons: 1 for end / Answer call

Microphone: Dual microphone integrated

Technology: Wireless V 5.0 Power connector: Micro-USB

Included accessories: Charging cable, Charging cradle