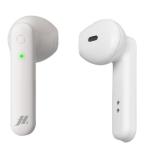

## True Wireless Stereo half in-ear earphones with microphone and answer/end call button, white

WIRELESS: these earphones connect to each other and to your phone via Bluetooth, ensuring optimum compatibility with your various devices.

MUSIC AND CALLS: the multifunction buttons allow you to manage your tracks, adjust the volume, use the voice assistant or redial the last number.

COMFORT: extremely lightweight with a modern, half in-ear design, making them comfortable to use all day long.

LED: 1 for status Battery: 300 mAh

Buttons: 1 for end / Answer call

Microphone: Dual microphone integrated

Technology: Wireless V 5.0 Power connector: Micro-USB

Included accessories: Charging cable, Charging cradle