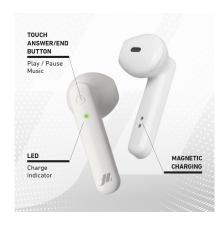

## True Wireless Stereo half in-ear earphones with microphone and answer/end call button, white

WIRELESS: these earphones connect to each other and to your phone via Bluetooth, ensuring optimum compatibility with your various devices.

MUSIC AND CALLS: the multifunction buttons allow you to manage your tracks, adjust the volume, use the voice assistant or redial the last number.

COMFORT: extremely lightweight with a modern, half in-ear design, making them comfortable to use all day long.

LED: 1 for status Battery: 300 mAh

Buttons: 1 for end / Answer call

Microphone: Dual microphone integrated

Technology: Wireless V 5.0 Power connector: Micro-USB

Included accessories: Charging cable, Charging cradle