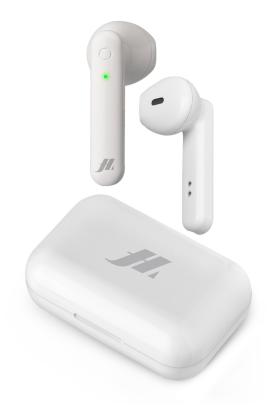

## TWS Beat - Twin earphones with automatic ON-OFF and charging case

SKU: MHTWSBEATBTW

## True Wireless Stereo half in-ear earphones with microphone and answer/end call button, white

WIRELESS: these earphones connect to each other and to your phone via Bluetooth, ensuring optimum compatibility with your various devices.

CHARGING CASE: the base enables you to store the earphones and charge them by inserting them into the appropriate slots.

AUTOMATIC POWER ON: the earphones turn on as soon as you take them out of the case, ready for use.

MUSIC AND CALLS: the multifunction buttons allow you to manage your tracks, adjust the volume, use the voice assistant or redial the last number.

COMFORT: extremely lightweight with a modern, half in-ear design, making them comfortable to use all day long.