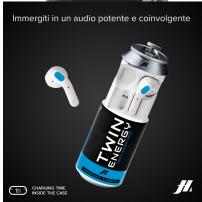

## TWS Energy - Twin earphones with charging case Energy Drink design

SKU: MHTWSENERBTB

ENERGY DRINK CASE: the 280 mAh charging case, with its whimsical and attractive design, allows you to store the earbuds and recharge them by inserting them in the dedicated slots.

AUTOMATIC POWER ON - OFF: when they are removed from the charging case, the earbuds turn on instantly and are ready to use; when stored inside the case, they turn off immediately.