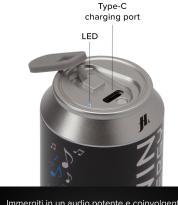

ENERGY DRINK CASE: the 280 mAh charging case, with its whimsical and attractive design, allows you to store the earbuds and recharge them by inserting them in the dedicated slots.

AUTOMATIC POWER ON - OFF: when they are removed from the charging case, the earbuds turn on instantly and are ready to use; when stored inside the case, they turn off immediately.

Number of connections: 1

Charging base capacity: 280 mAh