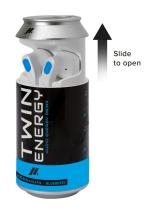

ENERGY DRINK CASE: the 280 mAh charging case, with its whimsical and attractive design, allows you to store the earbuds and recharge them by inserting them in the dedicated slots.

AUTOMATIC POWER ON - OFF: when they are removed from the charging case, the earbuds turn on instantly and are ready to use; when stored inside the case, they turn off immediately.