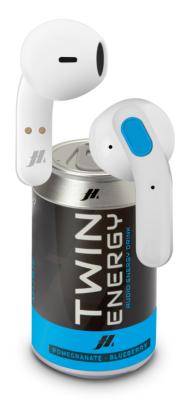

## TWS Energy - Twin earphones with charging case Energy Drink design

SKU: MHTWSENERBTB

ENERGY DRINK CASE: the 280 mAh charging case, with its whimsical and attractive design, allows you to store the earbuds and recharge them by inserting them in the dedicated slots.

AUTOMATIC POWER ON - OFF: when they are removed from the charging case, the earbuds turn on instantly and are ready to use; when stored inside the case, they turn off immediately.

MUSIC AND CALLS: the touch controls allow you to manage your songs, adjust the volume or receive/reject calls and recall the last number.

COMFORT EVERYWHERE: extremely light and ergonomically designed, they are comfortable to use throughout the day, in the office as well as at home; take them everywhere with the strap on the case