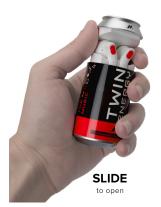

ENERGY DRINK CASE: the 280 mAh charging case, with its whimsical and attractive design, allows you to store the earbuds and recharge them by inserting them in the dedicated slots.

AUTOMATIC POWER ON - OFF: when they are removed from the charging case, the earbuds turn on instantly and are ready to use; when stored inside the case, they turn off immediately.