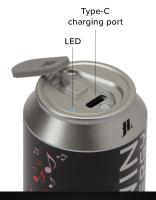

ENERGY DRINK CASE: the 280 mAh charging case, with its whimsical and attractive design, allows you to store the earbuds and recharge them by inserting them in the dedicated slots.

AUTOMATIC POWER ON - OFF: when they are removed from the charging case, the earbuds turn on instantly and are ready to use; when stored inside the case, they turn off immediately.

## Technical data

Color: red EAN: 8018417311949 SKU: MHTWSENERBTR Weight: 65 g Frequency: 20 Hz-20kHz Sensitivity: 95 dB Standby time: 24 hours Talking time: 2.5 hours Operative range: 10 m Recharging time: 1 hour Listening to music: 2,5 hours Charged via charging base: 16 hours Battery: 25 mAh Buttons: Multifunction Microphone: Integrated Included accessories: Charging cable, Charging cradle Sound mode (mono/stereo): Stereo Number of connections: 1 Charging base capacity: 280 mAh