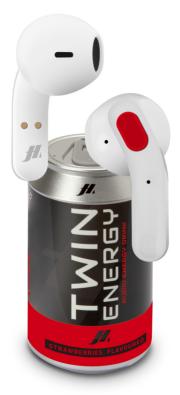

TWS Energy – Twin earphones with charging case Energy Drink design sku: MHTWSENERBTR

ENERGY DRINK CASE: the 280 mAh charging case, with its whimsical and attractive design, allows you to store the earbuds and recharge them by inserting them in the dedicated slots.

AUTOMATIC POWER ON - OFF: when they are removed from the charging case, the earbuds turn on instantly and are ready to use; when stored inside the case, they turn off immediately.

MUSIC AND CALLS: the touch controls allow you to manage your songs, adjust the volume or receive/reject calls and recall the last number.

COMFORT EVERYWHERE: extremely light and ergonomically designed, they are comfortable to use throughout the day, in the office as well as at home; take them everywhere with the strap on the case