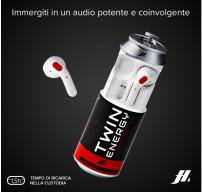

ENERGY DRINK CASE: the 280 mAh charging case, with its whimsical and attractive design, allows you to store the earbuds and recharge them by inserting them in the dedicated slots.

AUTOMATIC POWER ON - OFF: when they are removed from the charging case, the earbuds turn on instantly and are ready to use; when stored inside the case, they turn off immediately.