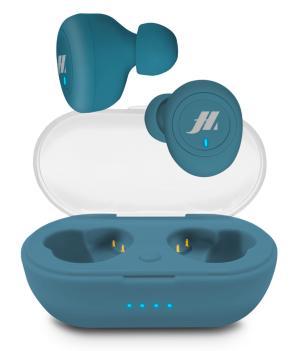

## True Wireless Stereo earphones with 300mAh charging base, multifunction buttons for music and calls, blue

PERFORMANCE: when fully charged, these earphones can be used to chat and listen to music for 3 hours running; 100 hours of stand-by time.

TRENDY CASE: the tube contains a base charging cable and 2 pairs of silicone earbuds in addition to those on the earphones (S and M sizes)

EASY CHARGING: the 300 mAh base will fully charge the earphones in around 1 hour

MULTIFUNCTION CONTROLS: the multifunction buttons make it easy to manage your music and calls; you can redial, reject calls, switch tracks or stop the music playing

SOUND: excellent sound quality and stereo for both calls and music