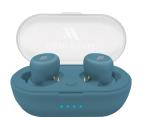

## True Wireless Stereo earphones with 300mAh charging base, multifunction buttons for music and calls, blue

PERFORMANCE: when fully charged, these earphones can be used to chat and listen to music for 3 hours running; 100 hours of stand-by time.

TRENDY CASE: the tube contains a base charging cable and 2 pairs of silicone earbuds in addition to those on the earphones (S and M sizes)

EASY CHARGING: the 300 mAh base will fully charge the earphones in around 1 hour

MULTIFUNCTION CONTROLS: the multifunction buttons make it easy to manage your music and calls; you can redial, reject calls, switch tracks or stop the music playing

SOUND: excellent sound quality and stereo for both calls and music