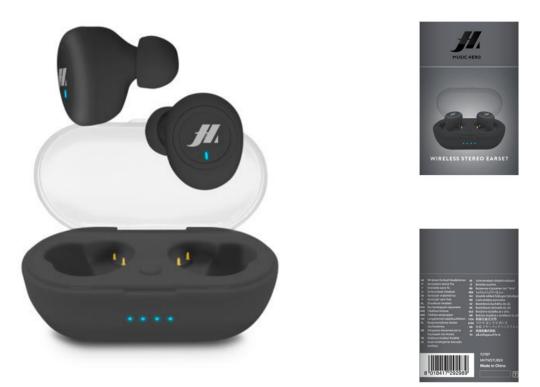

## True Wireless Stereo earphones with 300mAh charging base, multifunction buttons for music and calls, black

PERFORMANCE: when fully charged, these earphones can be used to chat and listen to music for 3 hours running; 100 hours of stand-by time.

TRENDY CASE: the tube contains a base charging cable and 2 pairs of silicone earbuds in addition to those on the earphones (S and M sizes)

EASY CHARGING: the 300 mAh base will fully charge the earphones in around 1 hour

MULTIFUNCTION CONTROLS: the multifunction buttons make it easy to manage your music and calls; you can redial, reject calls, switch tracks or stop the music playing

SOUND: excellent sound quality and stereo for both calls and music

## Technical data

Standby time: 100 hours Talking time: 3 hours Operative range: 10 m Recharging time: 1 hour Recharging cable: USB - Micro USB Cable Listening to music: 3 hours Battery: 50 mAh Buttons: Multifunction Microphone: Integrated Included accessories: 2 interchangeable tip set, Charging cable Sound mode (mono/stereo): Stereo Color: black EAN: 8018417292989 Weight: 48 g Charging base capacity: 300 mAh Number of connections: 1