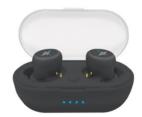

## True Wireless Stereo earphones with 300mAh charging base, multifunction buttons for music and calls, black

PERFORMANCE: when fully charged, these earphones can be used to chat and listen to music for 3 hours running; 100 hours of stand-by time.

TRENDY CASE: the tube contains a base charging cable and 2 pairs of silicone earbuds in addition to those on the earphones (S and M sizes)

EASY CHARGING: the 300 mAh base will fully charge the earphones in around 1 hour

MULTIFUNCTION CONTROLS: the multifunction buttons make it easy to manage your music and calls; you can redial, reject calls, switch tracks or stop the music playing

SOUND: excellent sound quality and stereo for both calls and music

## Technical data

Standby time: 100 hours Talking time: 3 hours Operative range: 10 m Recharging time: 1 hour Recharging cable: USB - Micro USB Cable Listening to music: 3 hours Battery: 50 mAh Buttons: Multifunction Microphone: Integrated Included accessories: 2 interchangeable tip set, Charging cable Sound mode (mono/stereo): Stereo Color: black EAN: 8018417292989 Weight: 48 g Charging base capacity: 300 mAh Number of connections: 1