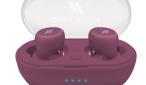

## True Wireless Stereo earphones with 300mAh charging base, multifunction buttons for music and calls, violet

PERFORMANCE: when fully charged, these earphones can be used to chat and listen to music for 3 hours running; 100 hours of stand-by time.

Battery: 40 mAh Buttons: Multifunction Microphone: Integrated

Included accessories: 2 interchangeable tip set, Charging cable

Sound mode (mono/stereo): Stereo

Color: pink

EAN: 8018417293818 SKU: MHTWSTUBEP Weight: 48 g