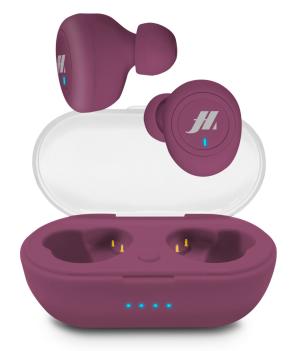

## True Wireless Stereo earphones with 300mAh charging base, multifunction buttons for music and calls, violet

PERFORMANCE: when fully charged, these earphones can be used to chat and listen to music for 3 hours running; 100 hours of stand-by time.

TRENDY CASE: the tube contains a base charging cable and 2 pairs of silicone earbuds in addition to those on the earphones (S and M sizes)

EASY CHARGING: the 300 mAh base will fully charge the earphones in around 1 hour

MULTIFUNCTION CONTROLS: the multifunction buttons make it easy to manage your music and calls; you can redial, reject calls, switch tracks or stop the music playing

SOUND: excellent sound quality and stereo for both calls and music

Battery: 40 mAh Buttons: Multifunction Microphone: Integrated

Included accessories: 2 interchangeable tip set, Charging cable

Sound mode (mono/stereo): Stereo

Color: pink

EAN: 8018417293818 SKU: MHTWSTUBEP Weight: 48 g