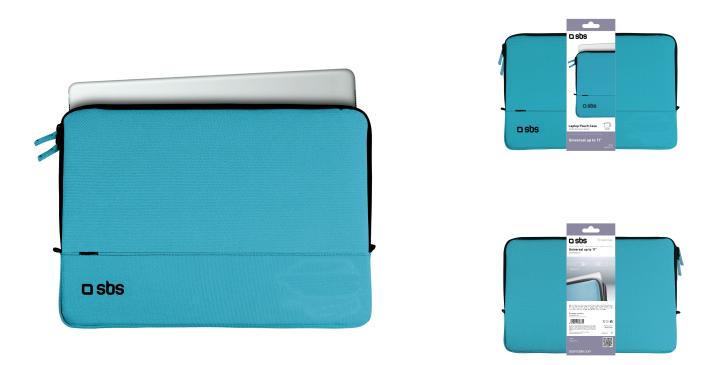

#### A blue polyester case for tablets measuring up to 11", with a double zip

This Poche case from SBS is the perfect way to completely protect your laptop or tablet against minor bumps and scratches. Compact and universal, the Poche case has been designed to hold devices of up to 11" and comes equipped with a dual zip closure.

With this case you will never have felt so secure about carrying around your laptop or tablet!

Features:

- Universal case
- Material: polyester
- Suitable for tablets and laptops up to 11"
- Closure: double zip
- Ideal for the MacBook Air

### **Technical data**

Color: light\_blue EAN: 8018417239755 SKU: TAPOCHE11A Weight: 118 g Closure: Zip Type: Universal case Material: Polyester Dimensions: For tablet and notebook up to 11"