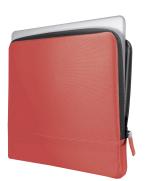

### A red polyester case for Tablet and Notebook measuring up to 12.9", with a double zip

This Poche case from SBS is the perfect way to completely protect your tablet or notebook against minor bumps and scratches. Compact and universal, the Poche case has been designed to hold devices of up to 12.9" and comes equipped with a dual zip closure.

#### Features:

- Universal case
- Material: polyester
- Suitable for notebooks and tablets up to 12.9"
- Closure: double zip
- Ideal for the iPad Pro

Poche Tablet and Notebook Case for devices up to  $12.9^{\prime\prime}$  SKU: TAPOCHE12R