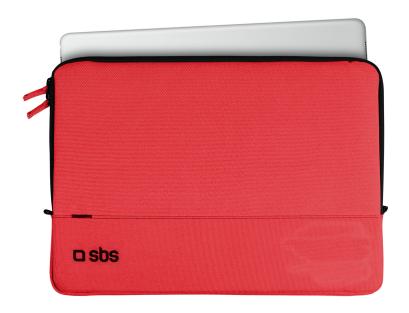

### A red polyester case for Tablet and Notebook measuring up to 12.9", with a double zip

This Poche case from SBS is the perfect way to completely protect your tablet or notebook against minor bumps and scratches. Compact and universal, the Poche case has been designed to hold devices of up to 12.9" and comes equipped with a dual zip closure.

#### Features:

- Universal case
- Material: polyester
- Suitable for notebooks and tablets up to 12.9"
- Closure: double zip
- Ideal for the iPad Pro

Poche Tablet and Notebook Case for devices up to  $12.9^{\prime\prime}$  SKU: TAPOCHE12R