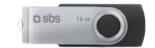

### 16GB USB 2.0 flash drive with a swivel cap and keyring hole

The **16GB USB flash drive** is a very useful accessory for quickly and easily transferring data between devices.

Its capacity can hold up to:

- 3,800 images,
- 240 minutes of video,
- or 240 hours of audio

Never lose the caps again: the **swivel cap** prevents the connector from becoming damaged when the flash drive is not in use. It also features a hole so that the pen drive can be **attached to your keyring**.