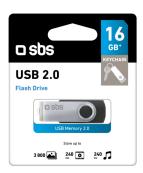

### 16GB USB 2.0 flash drive with a swivel cap and keyring hole

The **16GB USB flash drive** is a very useful accessory for quickly and easily transferring data between devices.

Its capacity can hold up to:

- 3,800 images,
- 240 minutes of video,
- or 240 hours of audio

Never lose the caps again: the **swivel cap** prevents the connector from becoming damaged when the flash drive is not in use. It also features a hole so that the pen drive can be **attached to your keyring**.

#### Features:

- USB 2.0 connector
- Capacity: 16 GB
- Swivel cap
- Keyring hole

16GB Swivel USB 2.0 Flash Drive SKU: TE20USB16G