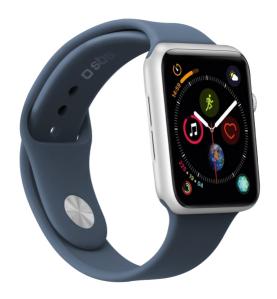

# Band with automatic attachment to the body, pin-and-tuck closure, 98mm and 134mm straps

The ideal solution if the original band of your *Apple Watch 3/4/5/6/7/SE* is broken or worn.

The **SBS band** for Apple Watch 3/4/5/6/7/SE - ideal for wrists from 140mm to 210mm - is practical, comfortable and fits perfectly onto the body of your smartwatch.

Made of **soft silicone**, it comprises two pieces, 98 and 134 mm long respectively, which you can fasten together thanks to the practical **pin-and-tuck** system: the button fastener that fits into the holes is a quick and easy way to close around your wrist.

This accessory also boasts automatic attachment for quick and easy fixing to the body of your Apple Watch model.

### Technical data

Color: blue

EAN: 8018417311529 SKU: TEBANDWATCH40MB

Weight: 21 g Size: M/L

Closure: pin-and-tuck Coupling: Auto lock Material: Silicone

Dimensions: Straps of 98mm and 134mm Suited for: wrists from 140mm to 210mm