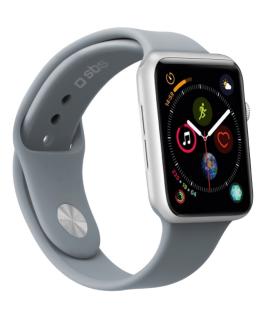

# Band with automatic attachment to the body, pin-and-tuck closure, 98mm and 134mm straps

The ideal solution if the original band of your Apple Watch 3/4/5/6/7/SE is broken or worn.

The **SBS band** for Apple Watch 3/4/5/6/7/SE - ideal for wrists from 140mm to 210mm - is practical, comfortable and fits perfectly onto the body of your smartwatch.

Made of **soft silicone**, it comprises two pieces, 98 and 134 mm long respectively, which you can fasten together thanks to the practical **pin-and-tuck** system: the button fastener that fits into the holes is a quick and easy way to close around your wrist.

This accessory also boasts **automatic attachment** for quick and easy fixing to the body of your Apple Watch model.

Features:

- Made of silicone
- Size M/L
- Straps of 98mm and 134mm
- Pin-and-tuck closure
- Automatic attachment to the body of the smart watch