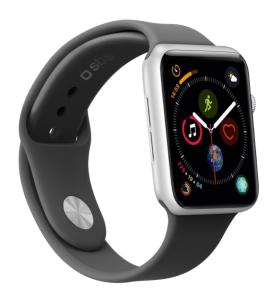

# Band with automatic attachment to the body, pin-and-tuck closure, 98mm and 110mm straps

The ideal solution if the original band of your *Apple Watch 3/4/5/6/7/SE* is broken or worn.

The **SBS band** for Apple Watch 3/4/5/6/7/SE - ideal for wrists from 130mm to 200mm - is practical, comfortable and fits perfectly onto the body of your smartwatch.

Made of **soft silicone**, it comprises two pieces, 98 and 110 mm long respectively, which you can fasten together thanks to the practical **pin-and-tuck** system: the button fastener that fits into the holes is a quick and easy way to close around your wrist.

This accessory also boasts automatic attachment for quick and easy fixing to the body of your Apple Watch model.