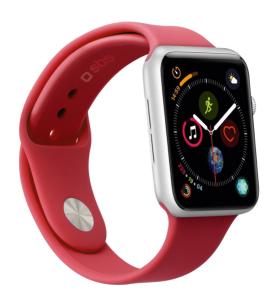

# Band with automatic attachment to the body, pin-and-tuck closure, 98mm and 110mm straps

The ideal solution if the original band of your *Apple Watch 3/4/5/6/7/SE* is broken or worn.

The **SBS band** for Apple Watch 3/4/5/6/7/SE - ideal for wrists from 130mm to 200mm - is practical, comfortable and fits perfectly onto the body of your smartwatch.

Made of **soft silicone**, it comprises two pieces, 98 and 110 mm long respectively, which you can fasten together thanks to the practical **pin-and-tuck** system: the button fastener that fits into the holes is a quick and easy way to close around your wrist.

This accessory also boasts automatic attachment for quick and easy fixing to the body of your Apple Watch model.

### Technical data

Color: red

EAN: 8018417311451 SKU: TEBANDWATCH40SR

Weight: 18 g Size: S/M

Closure: pin-and-tuck Coupling: Auto lock Material: Silicone

Dimensions: Straps of 98mm and 110mm Suited for: wrists from 130mm to 200mm