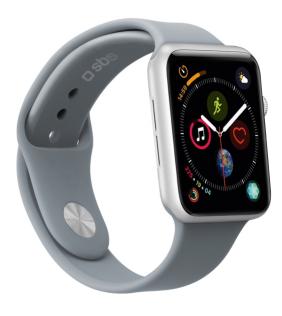

# Band with automatic attachment to the body, pin-and-tuck closure, 98mm and 119mm straps

The ideal solution if the original band of your Apple Watch 3/4/5/6/7/SE is broken or worn.

The **SBS band** for Apple Watch 3/4/5/6/7/SE - ideal for wrists from 130mm to 200mm - is practical, comfortable and fits perfectly onto the body of your smartwatch.

Made of **soft silicone**, it comprises two pieces, 98 and 119 mm long respectively, which you can fasten together thanks to the practical **pin-and-tuck** system: the button fastener that fits into the holes is a quick and easy way to close around your wrist.

This accessory also boasts **automatic attachment** for quick and easy fixing to the body of your Apple Watch model.

Features:

- Made of silicone
- Size S/M
- Straps of 98mm and 119mm
- Pin-and-tuck closure
- Automatic attachment to the body of the smart watch