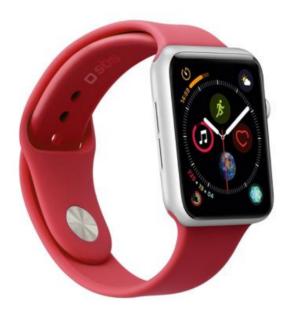

### Band with automatic attachment to the body, pin-and-tuck closure, 98mm and 119mm straps

The ideal solution if the original band of your *Apple Watch 3/4/5/6/7/SE* is broken or worn.

The SBS band for Apple Watch 3/4/5/6/7/SE - ideal for wrists from 130mm to 200mm - is practical, comfortable and fits perfectly onto the body of your smartwatch.

Made of **soft silicone**, it comprises two pieces, 98 and 119 mm long respectively, which you can fasten together thanks to the practical **pin-and-tuck** system: the button fastener that fits into the holes is a quick and easy way to close around your wrist.

This accessory also boasts automatic attachment for quick and easy fixing to the body of your Apple Watch model.

#### Features:

- Made of silicone
- Size S/M
- Straps of 98mm and 119mm
- Pin-and-tuck closure
- · Automatic attachment to the body of the smart watch

S/M size band for Apple Watch 3/4/5/6/7/SE 44mm sku: TEBANDWATCH44SR