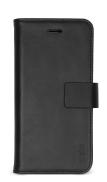

# Genuine leather book case with stand function, magnetic closure and credit card holder for Samsung Galaxy S20+, black colour

This *genuine leather book case* wraps around your **Samsung Galaxy S20+** to protect it from minor shocks and external hazards.

Dress up your device in a **sophisticated accessory**: the fabric cover for this case is so pleasing to the touch. You will immediately feel a delightful warmth and an unrivalled softness in your hands.

In addition to the tactile sensations, this case is totally practical: thanks to the magnetic closure the touch screen of your Samsung Galaxy S20+ is fully protected. All that's needed is a simple movement to open the book case and access all the features of your smartphone.

Your credit card and your documents will always be safe thanks to the practical **internal compartments**. In addition, thanks to the camera aperture, you can take photos without removing your smartphone from this elegant case.

The base of the case converts into a practical stand: relaxing with your favourite videos has never been so simple.

#### Features:

- Book case in real leather
- Protects the entire surface of the display
- Magnetic closing system
- Credit card holder

- Rear aperture for camera and flash
- Stand function