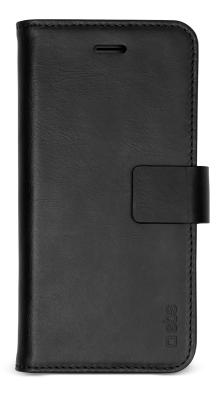

# Genuine leather book case with stand function, magnetic closure and credit card holder for Samsung Galaxy S20+, black colour

This *genuine leather book case* wraps around your **Samsung Galaxy S20+** to protect it from minor shocks and external hazards.

Dress up your device in a **sophisticated accessory**: the fabric cover for this case is so pleasing to the touch. You will immediately feel a delightful warmth and an unrivalled softness in your hands.

In addition to the tactile sensations, this case is totally practical: thanks to the magnetic closure the touch screen of your Samsung Galaxy S20+ is fully protected. All that's needed is a simple movement to open the book case and access all the features of your smartphone.

Your credit card and your documents will always be safe thanks to the practical **internal compartments**. In addition, thanks to the camera aperture, you can take photos without removing your smartphone from this elegant case.

The base of the case converts into a practical stand: relaxing with your favourite videos has never been so simple.

#### Features:

- Book case in real leather
- Protects the entire surface of the display
- Magnetic closing system
- Credit card holder

- Rear aperture for camera and flash
- Stand function