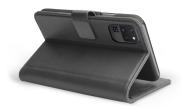

# Genuine leather book case with stand function, magnetic closure and credit card holder for Samsung Galaxy S20 Ultra, black colour

This *genuine leather book case* wraps around your **Samsung Galaxy S20 Ultra** to protect it from minor shocks and external hazards.

In addition to the tactile sensations, this case is totally practical: thanks to the magnetic closure the touch screen of your Samsung Galaxy S20 Ultra is fully protected. All that's needed is a simple movement to open the book case and access all the features of your smartphone.

The base of the case converts into a practical stand: relaxing with your favourite videos has never been so simple.

#### Features:

- Book case in real leather
- Protects the entire surface of the display
- Magnetic closing system
- Credit card holder

- Rear aperture for camera and flash
- Stand function