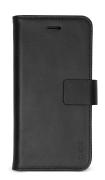

# Genuine leather book case with stand function, magnetic closure and credit card holder for Samsung Galaxy S20 Ultra, black colour

This *genuine leather book case* wraps around your **Samsung Galaxy S20 Ultra** to protect it from minor shocks and external hazards.

Dress up your device in a **sophisticated accessory**: the fabric cover for this case is so pleasing to the touch. You will immediately feel a delightful warmth and an unrivalled softness in your hands.

In addition to the tactile sensations, this case is totally practical: thanks to the magnetic closure the touch screen of your Samsung Galaxy S20 Ultra is fully protected. All that's needed is a simple movement to open the book case and access all the features of your smartphone.

#### Features:

- Book case in real leather
- Protects the entire surface of the display
- Magnetic closing system
- Credit card holder

- Rear aperture for camera and flash
- Stand function