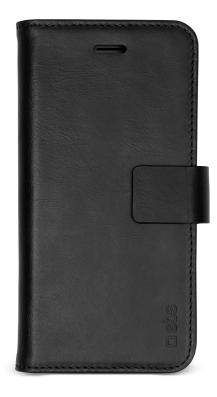

# Genuine leather book case with stand function, magnetic closure and credit card holder for Samsung Galaxy S20 Ultra, black colour

This *genuine leather book case* wraps around your **Samsung Galaxy S20 Ultra** to protect it from minor shocks and external hazards.

Dress up your device in a **sophisticated accessory**: the fabric cover for this case is so pleasing to the touch. You will immediately feel a delightful warmth and an unrivalled softness in your hands.

In addition to the tactile sensations, this case is totally practical: thanks to the magnetic closure the touch screen of your Samsung Galaxy S20 Ultra is fully protected. All that's needed is a simple movement to open the book case and access all the features of your smartphone.

#### Features:

- Book case in real leather
- Protects the entire surface of the display
- Magnetic closing system
- Credit card holder

- Rear aperture for camera and flash
- Stand function