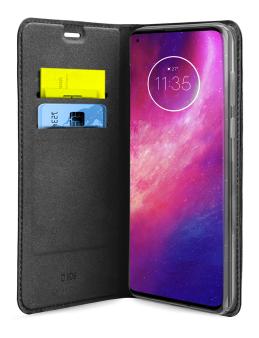

This book-style case is distinguished by its minimalist design and attention to detail. The stitching, the internal lining and the choice of materials are synonymous with **durability and quality**.

The Motorola Edge/Edge + is held inside an edge of flexible material (TPU) that leaves the side buttons free, and rests on a soft **microfibre backing**. Thanks to the **magnetic closure**, the case can be carried in a bag or backpack without opening accidentally.

The front opens up to 360° to guarantee maximum comfort during calls. The **two internal pockets** are designed to carry credit cards, ATM cards, driving licence, or any other cards. The opening for the camera lens allows you to take photos without removing your device from the case.

#### Features:

- Hard book-style case
- Microfibre backing
- Magnetic closure
- Two card holder pockets

Book Wallet Lite Case for Motorola Edge/Edge + SKU: TEBKLITEMOEDK