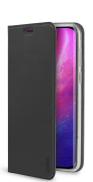

This book-style case is distinguished by its minimalist design and attention to detail. The stitching, the internal lining and the choice of materials are synonymous with **durability and quality**.

The Motorola Edge/Edge + is held inside an edge of flexible material (TPU) that leaves the side buttons free, and rests on a soft **microfibre backing**. Thanks to the **magnetic closure**, the case can be carried in a bag or backpack without opening accidentally.

#### Features:

- Hard book-style case
- Microfibre backing
- Magnetic closure
- Two card holder pockets

Book Wallet Lite Case for Motorola Edge/Edge + SKU: TEBKLITEMOEDK