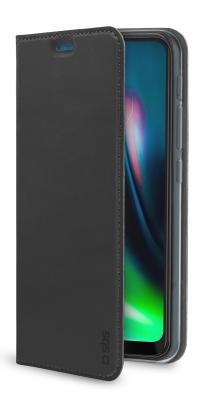

# Hard book-style case with two card holder pockets, magnetic closure and microfibre backing for Motorola Moto G10/G20/G30

Protection and practicality combine perfectly with 'Made in Italy' design in the **Book Wallet Lite Case**.

This book-style case is distinguished by its minimalist design and attention to detail. The stitching, the internal lining and the choice of materials are synonymous with **durability and quality**.

Your Motorola Moto G10/G20/G30 is held inside an edge of flexible material (TPU) that leaves the side buttons free, and rests on a soft **microfibre backing**. Thanks to the **magnetic closure**, the case can be carried in a bag or backpack without opening accidentally.

The front opens up to 360° to guarantee maximum comfort during calls. The **two internal pockets** are designed to carry credit cards, ATM cards, driving licence, or any other cards. The opening for the camera lens allows you to take photos without removing your device from the case.