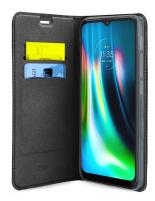

The front opens up to 360° to guarantee maximum comfort during calls. The **two internal pockets** are designed to carry credit cards, ATM cards, driving licence, or any other cards. The opening for the camera lens allows you to take photos without removing your device from the case.