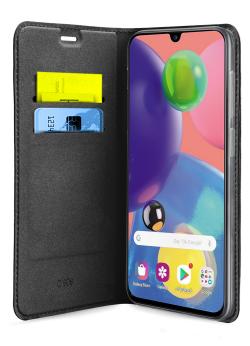

# Hard book-style case with two card holder pockets, magnetic closure and microfibre backing for Samsung Galaxy A70s

Protection and practicality combine perfectly with 'Made in Italy' design in the **Book Wallet Lite Case**.

This book-style case is distinguished by its minimalist design and attention to detail. The stitching, the internal lining and the choice of materials are synonymous with **durability and quality**.

The Samsung Galaxy A70s is held inside an edge of flexible material (TPU) that leaves the side buttons free, and rests on a soft **microfibre backing**. Thanks to the **magnetic closure**, the case can be carried in a bag or backpack without opening accidentally.

The front opens up to 360° to guarantee maximum comfort during calls. The **two internal pockets** are designed to carry credit cards, ATM cards, driving licence, or any other cards. The opening for the camera lens allows you to take photos without removing your device from the case.

Features:

- Hard book-style case
- Microfibre backing
- Magnetic closure
- Two card holder pockets