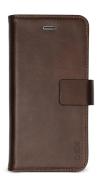

# Genuine leather book case with stand function, magnetic closure and credit card holder for iPhone SE 2020/8/7/6s/6, brown colour

This **genuine leather book case** wraps around your **iPhone SE 2020/8/7/6s/6** to protect it from minor shocks and external hazards.

Dress up your device in a **sophisticated accessory**: the fabric cover for this case is so pleasing to the touch. You will immediately feel a delightful warmth and an unrivalled softness in your hands.

In addition to the tactile sensations, this case is totally practical: thanks to the magnetic closure the touch screen of your iPhone is fully protected. All that's needed is a simple movement to open the book case and access all the features of your smartphone.

Your credit card and your documents will always be safe thanks to the practical **internal compartments**. In addition, thanks to the camera aperture, you can take photos without removing your smartphone from this elegant case.

The base of the case converts into a **practical stand**: relaxing with your favourite videos has never been so simple.

Features:

- Book case in real leather
- Protects the entire surface of the display
- Magnetic closing system
- Credit card holder
- Rear aperture for camera and flash