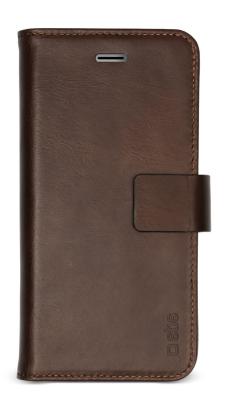

# Genuine leather book case with stand function, magnetic closure and credit card holder for iPhone SE 2020/8/7/6s/6, brown colour

This **genuine leather book case** wraps around your **iPhone SE 2020/8/7/6s/6** to protect it from minor shocks and external hazards.

Dress up your device in a **sophisticated accessory**: the fabric cover for this case is so pleasing to the touch. You will immediately feel a delightful warmth and an unrivalled softness in your hands.

In addition to the tactile sensations, this case is totally practical: thanks to the magnetic closure the touch screen of your iPhone is fully protected. All that's needed is a simple movement to open the book case and access all the features of your smartphone.

Your credit card and your documents will always be safe thanks to the practical **internal compartments**. In addition, thanks to the camera aperture, you can take photos without removing your smartphone from this elegant case.

The base of the case converts into a **practical stand**: relaxing with your favourite videos has never been so simple.

Features:

- Book case in real leather
- Protects the entire surface of the display
- Magnetic closing system
- Credit card holder
- Rear aperture for camera and flash