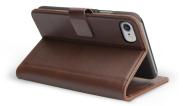

# Genuine leather book case with stand function, magnetic closure and credit card holder for iPhone SE 2020/8/7/6s/6, brown colour

This **genuine leather book case** wraps around your **iPhone SE 2020/8/7/6s/6** to protect it from minor shocks and external hazards.

The base of the case converts into a **practical stand**: relaxing with your favourite videos has never been so simple.

Features:

- Book case in real leather
- Protects the entire surface of the display
- Magnetic closing system
- Credit card holder
- Rear aperture for camera and flash

• Stand function