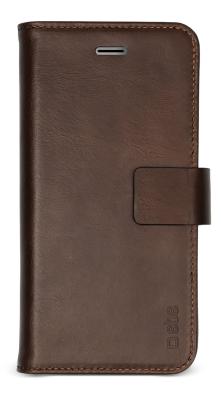

## Genuine leather book case with stand function, magnetic closure and credit card holder for iPhone XS/X, brown colour

This *genuine leather book case* wraps around your **iPhone XS/X** to protect it from minor shocks and external hazards.

Dress up your device in a **sophisticated accessory**: the fabric cover for this case is so pleasing to the touch. You will immediately feel a delightful warmth and an unrivalled softness in your hands.

In addition to the tactile sensations, this case is totally practical: thanks to the magnetic closure the touch screen of your iPhone XS/X is fully protected. All that's needed is a simple movement to open the book case and access all the features of your smartphone.

Your credit card and your documents will always be safe thanks to the practical **internal compartments**. In addition, thanks to the camera aperture, you can take photos without removing your smartphone from this elegant case.

The base of the case converts into a **practical stand**: relaxing with your favourite videos has never been so simple.

## Features:

- Book case in real leather
- Protects the entire surface of the display
- Magnetic closing system
- Credit card holder
- Rear aperture for camera and flash

• Stand function

Genuine leather book case for iPhone XS/X SKU: TEBOOKLEATIPXBR