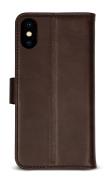

## Genuine leather book case with stand function, magnetic closure and credit card holder for iPhone XS/X, brown colour

This *genuine leather book case* wraps around your **iPhone XS/X** to protect it from minor shocks and external hazards.

Dress up your device in a **sophisticated accessory**: the fabric cover for this case is so pleasing to the touch. You will immediately feel a delightful warmth and an unrivalled softness in your hands.

In addition to the tactile sensations, this case is totally practical: thanks to the magnetic closure the touch screen of your iPhone XS/X is fully protected. All that's needed is a simple movement to open the book case and access all the features of your smartphone.

## Features:

- Book case in real leather
- Protects the entire surface of the display
- Magnetic closing system
- Credit card holder
- Rear aperture for camera and flash

• Stand function

Genuine leather book case for iPhone XS/X SKU: TEBOOKLEATIPXBR