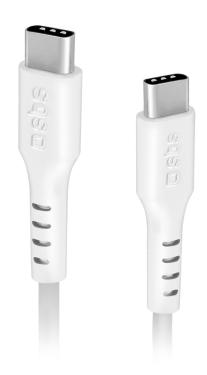

#### Top up and transfer data with a single connector

You can easily charge and transfer data between your devices with a single connector.

The **data cable** is equipped with **two USB-C male outputs** to connect your accessories that use this type of input.

#### Total convenience at your fingertips

The **data cable with USB-C connectors** is **1.5 meters long**, a length that gives you maximum convenience and freedom of movement even while your devices are charging.

The black silicone cable with flexible and anti-tangle soft-touch effect also ensures daily and long-lasting use.

#### **Key features:**

- Length: 1.5 metres
- For charging and data transfer
- Two male USB-C metal connectors to plug into a power source or compatible device (Samsung, Huawei, Xiaomi, LG, Oppo, One Plus and many more)
- Material: coated in soft-touch silicone with anti-tangle finish
- · Colour: white