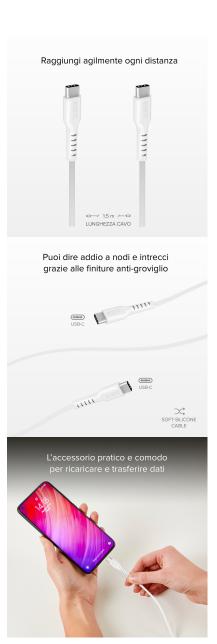

# A practical and convenient accessory for charging and transferring data between your devices

#### Total convenience at your fingertips

The **data cable with USB-C connectors** is **1.5 meters long**, a length that gives you maximum convenience and freedom of movement even while your devices are charging.

The black silicone cable with flexible and anti-tangle soft-touch effect also ensures daily and long-lasting use.

#### Top up and transfer data with a single connector

You can easily charge and transfer data between your devices with a single connector.

The **data cable** is equipped with **two USB-C male outputs** to connect your accessories that use this type of input.