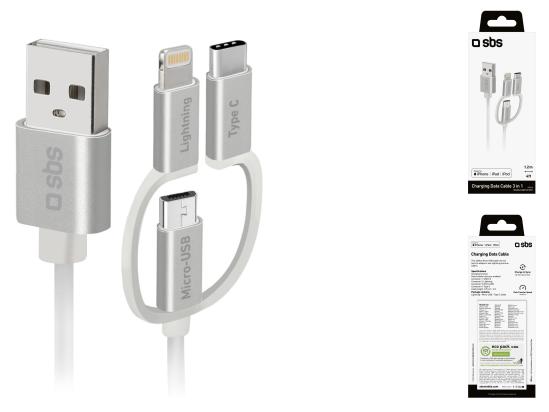

# **a** sbs

## USB to Micro-USB Cable with Lightning and USB-C Adaptors

SKU: TECABLEUSBIP53189W

#### 3 IN 1

This **USB to Micro-USB cable** has **two built-in adaptors**: one **Lightning** and one **USB-C**. So when you need to charge a device with a Lightning or USB-C port, you can simply adapt the Micro-USB connector with the right one.

#### MADE FOR APPLE

This cable is Made For Apple certified, meaning it **meets the manufacture and performance standards** required by Apple. The Lightning connector is suitable for many iPhone, iPad and iPod models.

## **Technical data**

Cable length: 1,2 m Connectors: Lightning, Micro USB, Type C, USB Connector 1: USB 2.0 Connector 2: Lightning / Micro-USB / Type C Color: gray EAN: 8018417327513 SKU: TECABLEUSBIP53189W Length: 1.2000 METER Weight: 20 g