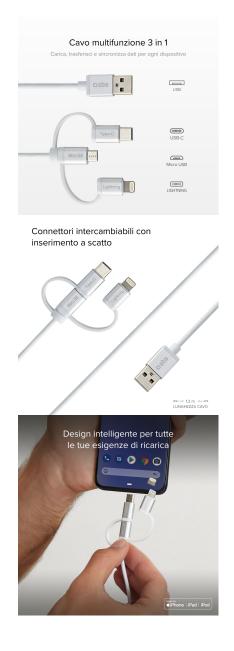

#### 3 IN 1

This **USB to Micro-USB cable** has **two built-in adaptors**: one **Lightning** and one **USB-C**. So when you need to charge a device with a Lightning or USB-C port, you can simply adapt the Micro-USB connector with the right one.

#### **CHARGES AND TRANSFERS DATA**

You can charge your device by plugging the **USB connector** into a wall charger or a power bank. Plug it into a PC or laptop's dedicated port and you'll be able to **charge while also transferring music, photos, videos and documents**.

#### FLEXIBLE CABLE

Its TPU coating ensures optimal flexibility for quick, easy connections.