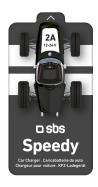

### Car charger with 1 USB 2A output in racing car packaging, black colour

Speedy is the car charger that can quickly recharge your smartphone or tablet when you're at the wheel.

This power supply comes in attractive packaging: **a race car** ready for an energy pit stop for your devices.

#### Characteristics:

- 1 USB 2A output
- Cigarette lighter plug/12V socket
- Charge level of device after 30 minutes: 50%
- In racing car packaging

<sup>\*</sup> recharge times are approximate and depend on the recharged device.

### Technical data

Color: black

EAN: 8018417262463 SKU: TECAR2ASPK Weight: 10 g Output power: 2A

Output: 5V - 2A

Plug type: Cigarette lighter/12V socket

Charging type: Fast Input voltage: 12/24 V