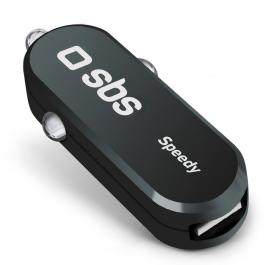

### Car charger with 1 USB 2A output in racing car packaging, black colour

Speedy is the car charger that can quickly recharge your smartphone or tablet when you're at the wheel.

This power supply comes in attractive packaging: **a race car** ready for an energy pit stop for your devices.

Simply connect this accessory to the cigarette lighter/12V socket of your car and insert your smartphone charging cable\*\* into the **2A output**.

Grand Prix timing for charging: in just 30 minutes, your device's top-up level will already be at **50%.** Make your smartphone or tablet sprint with Speedy, the ideal solution to always carry with you.

#### Characteristics:

- 1 USB 2A output
- Cigarette lighter plug/12V socket
- Charge level of device after 30 minutes: 50%
- In racing car packaging

<sup>\*</sup> recharge times are approximate and depend on the recharged device.