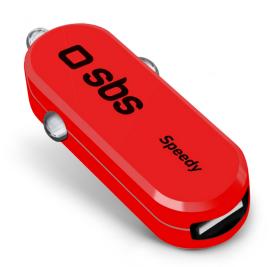

# Speedy car charger

SKU: TECAR2ASPR

### Car charger with 1 USB 2A output in racing car packaging, red colour

Speedy is the car charger that can quickly recharge your smartphone or tablet when you're at the wheel.

This power supply comes in attractive packaging: a race car ready for an energy pit stop for your devices.

### Technical data

Color: red

EAN: 8018417262067 SKU: TECAR2ASPR Weight: 14 g Output power: 2A

Output: 5V - 2A

Plug type: Cigarette lighter/12V socket

Charging type: Fast Input voltage: 12/24 V