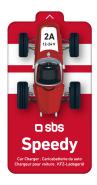

### Car charger with 1 USB 2A output in racing car packaging, red colour

Speedy is the car charger that can quickly recharge your smartphone or tablet when you're at the wheel.

This power supply comes in attractive packaging: a race car ready for an energy pit stop for your devices.

#### Characteristics:

- 1 USB 2A output
- Cigarette lighter plug/12V socket
- Charge level of device after 30 minutes: 50%
- In racing car packaging

<sup>\*</sup> recharge times are approximate and depend on the recharged device.