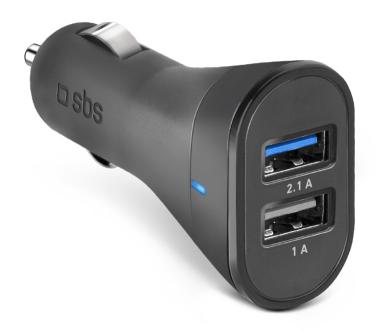

### 3100 mAh battery charger with two USB outputs (1 A - 2.1 A)

Recharging your devices in the car has never been so easy thanks to this compact **3100 mAh battery charger** with its ergonomic design.

Through the **two universal USB outputs (1A - 2.1A)**, you can quickly and easily power your smartphone and tablet. Simply plug the charger connector into your car cigarette lighter and then connect two devices to the USB outputs **at the same time**.

#### Features:

- 3100 mAh battery charger
- Two USB outputs (1A 2.1A)
- Recharge type: fast
- Device charge level after 30 minutes: 50% \*
- Status LED

<sup>\*</sup> charging times will depend on the device being recharged.

### Technical data

LED: Status Input: 12/24 VDC Output: 5 VDC

Connector: 2 USB female

Plug type: Cigarette lighter/12V socket

Connector 1: USB 2.1A Connector 2: USB 1A Charging type: Fast Input voltage: 12Vcc