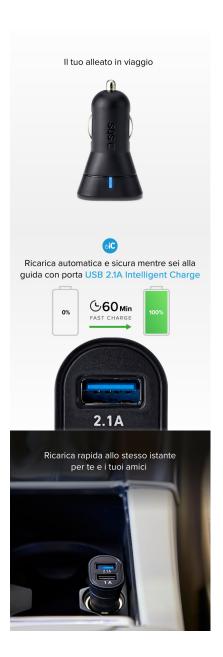

The **Intelligent Charge technology** allows the charger to supply the connected device with the maximum recharge in the shortest possible time.

After only 30 minutes of charge, the energy level of your device will already be at 50%.

This car charger is the ideal accessory to carry with you at all times, to face any situation.

Other features: Intelligent Charge

EAN: 8018417237256 SKU: TECR2USB31AFAST

Weight: 17 g

Battery capacity: 3100 mAh Maximum output power: 15 WATT