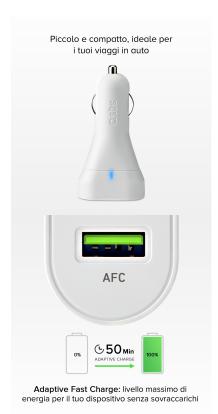

#### **FAST CHARGING USB**

If you have a USB cable available, the dedicated **18W Adaptive Fast Charge** port will allow you to quickly power your USB-enabled smartphone or tablet. As well as being fast, the power supply **will be safe**: your device will not overload or short-circuit.