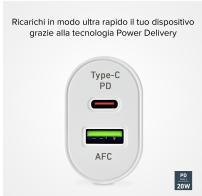

#### **ULTRA FAST CHARGING**

**Power Delivery technology** and **USB-C port**: this system ensures ultra-fast charging of iPhones or any PD-compatible smartphones, tablets or iPads. **The 20W power** allows for ultra fast and safe charging that will get your smartphone battery up to 100% in just 45 minutes and your tablet in 90 minutes.\*