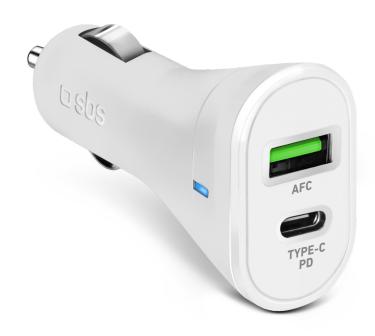

## 20W car charger

SKU: TECRPD20W

Perfect for iPhone, Samsung, Xiaomi and many other Android devices, this charger quickly powers your devices

#### **2 DEVICES AT THE SAME TIME**

- 1 USB-C port with 20W Power Delivery technology
- 1 USB-A port with 18W Adaptive Fast Charge
- 12/24V socket
- Charges smartphones in 45 minutes and tablets in 90 minutes