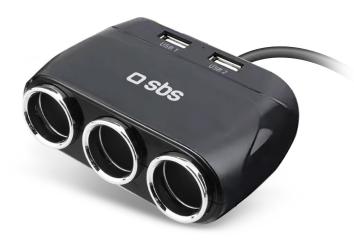

#### MULTI-SOCKET CHARGER CAN POWER DIFFERENT DEVICES AT THE SAME TIME

This **multi-socket car charger** is a handy accessory for charging all your devices at the same time. It has **three ports** for cigarette lighters or other car chargers and **2 USB ports**. **Simultaneously charge** your **e-readers**, **smartwatches**, **earphones**, **tablets and smartphones** from Samsung, Apple, Xiaomi, Huawei, Oppo and other brands. The charger plugs into your car's **12/24V socket**.

#### THE USB PORTS CHARGE YOUR DEVICES QUICKLY AND SAFELY

The **USB ports**, used individually, **supply 12W power** and allow **fast charging** of smartphones and tablets via cable. Your mobile will be charged in 60 minutes (charging times are approximate and depend on the capacity of the device being charged). With **Intelligent Charge technology**, your devices will be powered quickly **without overheating or short-circuiting**.

#### **KEY FEATURES:**

- 3 ports to insert car chargers or wall chargers
- 2 x 12W USB ports
- fast charge
- Intelligent Charge technology: regulates the power supply depending on the device being charged, thus avoiding overheating and short-circuiting
- it connects to the car's 12/24V socket
- Status LED