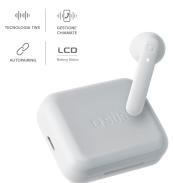

# Twin Hop LCD wireless earphones

SKU: TEEARLCDTWSBTW

Wireless 5.0 earphones with pocket 300mAh charging base equipped with LCD screen, multifunction button for calls and music

#### **PERFECT FOR YOU**

Perfect for music and calls, the Twin Hop earphones feature a base with an LCD screen. You will always be in control of their charging status.

### **ENERGY UNDER CONTROL**

The **300mAh pocket charging base** enables you to store and power the earphones. The LCD screen enables you to check the base's charging status and the energy in the left and right earphones.

### **FEATURES:**

• V5.0 wireless

• Usage range: 10 metres

• Stereo

• Integrated microphone

• Multifunction buttons

• Usage time: 2.5 hours at maximum volume

• Standby time: 24 hours

• Base with LCD screen to control charge level

• Recharging base battery: 300 mAh

• Type-C charging cable for recharging base included

Twin Hop LCD wireless earphones SKU: TEEARLCDTWSBTW