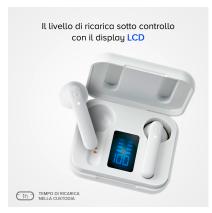

### **ENERGY UNDER CONTROL**

The **300mAh pocket charging base** enables you to store and power the earphones. The LCD screen enables you to check the base's charging status and the energy in the left and right earphones.