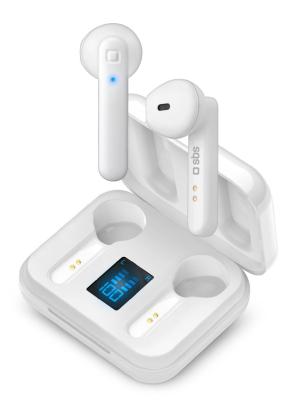

# Twin Hop LCD wireless earphones

SKU: TEEARLCDTWSBTW

Wireless 5.0 earphones with pocket 300mAh charging base equipped with LCD screen, multifunction button for calls and music

#### **PERFECT FOR YOU**

Perfect for music and calls, the Twin Hop earphones feature a base with an LCD screen. You will always be in control of their charging status.

### **ENERGY UNDER CONTROL**

The **300mAh pocket charging base** enables you to store and power the earphones. The LCD screen enables you to check the base's charging status and the energy in the left and right earphones.