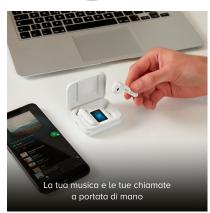

#### **PRACTICAL**

Thanks to **True Wireless Stereo** technology, the earphones connect to each other without needing wires.

The **multifunction buttons** enable quick and easy management of music and calls. Adjust the volume to your liking, use a voice assistant, switch from one track to another, end or reject a call.

The Twin Hop earphones automatically switch on when removed from the base; when placed in it, they turn off without the need to press any button.

When the case's charge runs out, you can power it with **the Type-C port** it comes equipped with and the **cable included** in the pack.